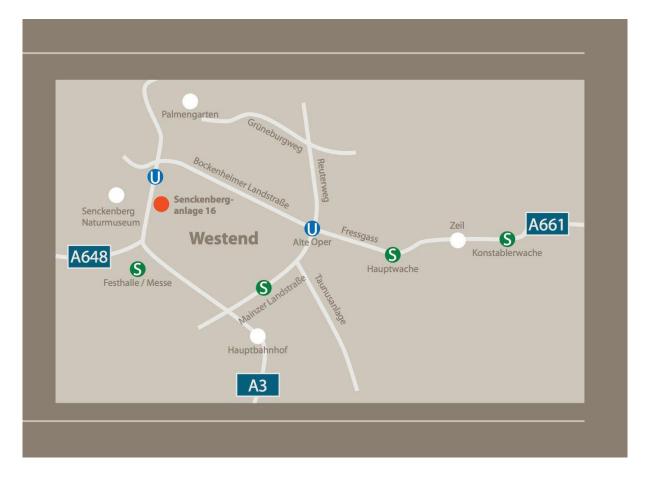

# How to find us

#### Klinkert Partners Rechtsanwälte PartGmbB

| Senckenberganlage 16      | Tel:  | +49 (0) 69/972 65 60 0 |
|---------------------------|-------|------------------------|
| D-60325 Frankfurt am Main | Fax:  | +49 (0) 69/972 65 6099 |
| Web: www.klinkert.pro     | Mail: | info@klinkert.pro      |

#### **Public transport**

<u>Train</u>

• From Central Station (Hauptbahnhof), take U4 in direction of "Bockenheimer Warte" to underground station "Bockenheimer Warte". The office is a 2-minute walk away from Bockenheimer Warte station.

#### Suburban Train (S-Bahn)

Take S3, S4, S5 or S6 to station "Westbahnhof". The office is a 10-minute walk away from Westbahnhof station.

## Underground Train

- Take U6 or U7 to station "Bockenheimer Warte" underground station. From the underground station it is a 3-minute walk to the office.
- Take U4 to "Bockenheimer Warte" underground station. From the underground station it is a 2-minute walk to the office.

#### Tram

Take line 16 to the stop "Bockenheimer Warte". From the stop it is a 5-minute walk to the office.

#### <u>Bus</u>

Take bus line 75 to "Senckenberg Museum". The office is on the opposite side of the street of the museum.

For alternative stops see <u>www.rmv.de.</u>

#### Coming from south and east:

Via the Frankfurter Kreuz to the Westkreuz Frankfurt, then take the A 648 (direction "Stadtmitte" - B8/44) to the trade fair center, Turn left at the roundabout (direction "Ginnheim / Eschersheim" - B8/40). The office is located on the right-hand side after approx. 500 meters.

### Coming from north and west:

Via the Nordwestkreuz Frankfurt on the A66 (direction "F-Miquelallee / Stadtmitte"), turn right before the end of the motorway (direction "Hauptbahnhof / Messe" - B8/40), and follow the priority road ("Zeppelinallee").

The office is located after approx. 2 km on the left side and can be reached via Robert-Mayer-St.

Please keep in mind that the office is located in the Frankfurt Environmental Zone. Only cars with a green sticker may enter the low emission zone.